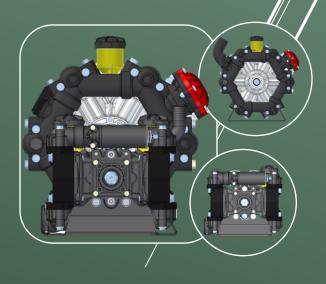

## **Engineering Friendly**

- One only pump for many options

Two suctions – Two discharges
-Two totally separated circuits 2/3 – 1/3
flows in a single pump

#### Maintenance Friendly

- Easy accessible parts

### Compact

- A great pump in a small space