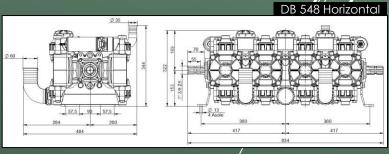

## DB 548

| Delivery | 537  /1' |
|----------|----------|
| Pressure | 15 bar   |
| RPM      | 550      |
| Weight   | 92 Kg    |

| COMPONENTS          | MATERIALS                   |
|---------------------|-----------------------------|
| Pump body           | Cast iron                   |
| Pump head           | Plastic coated<br>aluminium |
| Manifolds           | Reinforced resin            |
| Check valve         | Stainless steel             |
| Valve cage          | Synthetic resin             |
| Pump<br>diaphragm   | Nitrile rubber              |
| Dumper<br>diaphragm | Nitrile rubber              |
| Pump shaft          | Case - hardened<br>steel    |