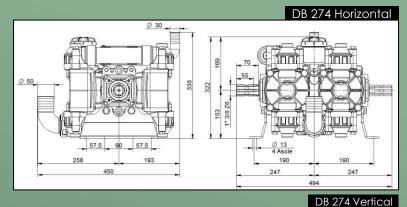

## **DB** 274

| Delivery | 273  /1' |
|----------|----------|
| Pressure | 15 bar   |
| RPM      | 550      |
| Weight   | 46 Kg    |