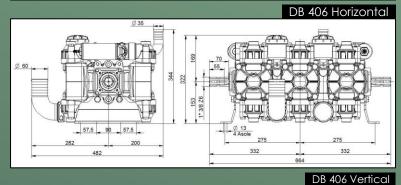

## DB 406

| Delivery | 403  /1 ' |
|----------|-----------|
| Pressure | 15 bar    |
| RPM      | 550       |
| Weight   | 72 Kg     |