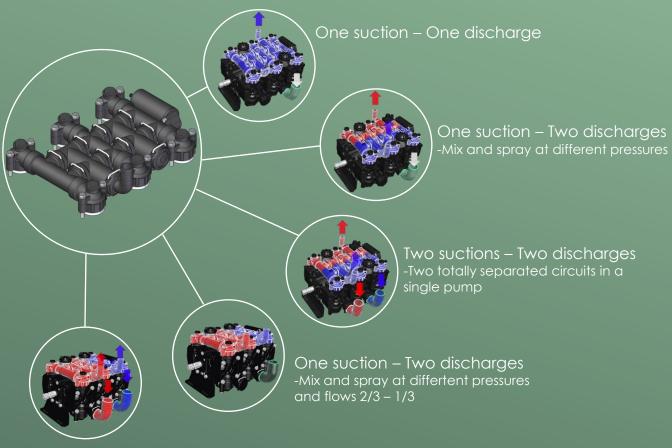

## **Engineering Friendly**

- One only pump for many options

Two suctions – Two discharges
-Two totally separated circuits 2/3 – 1/3
flows in a single pump