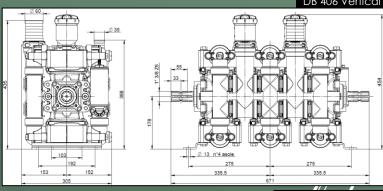

## DB 406

| Delivery | 403  /1 ' |
|----------|-----------|
| Pressure | 15 bar    |
| RPM      | 550       |
| Weight   | 72 Kg     |