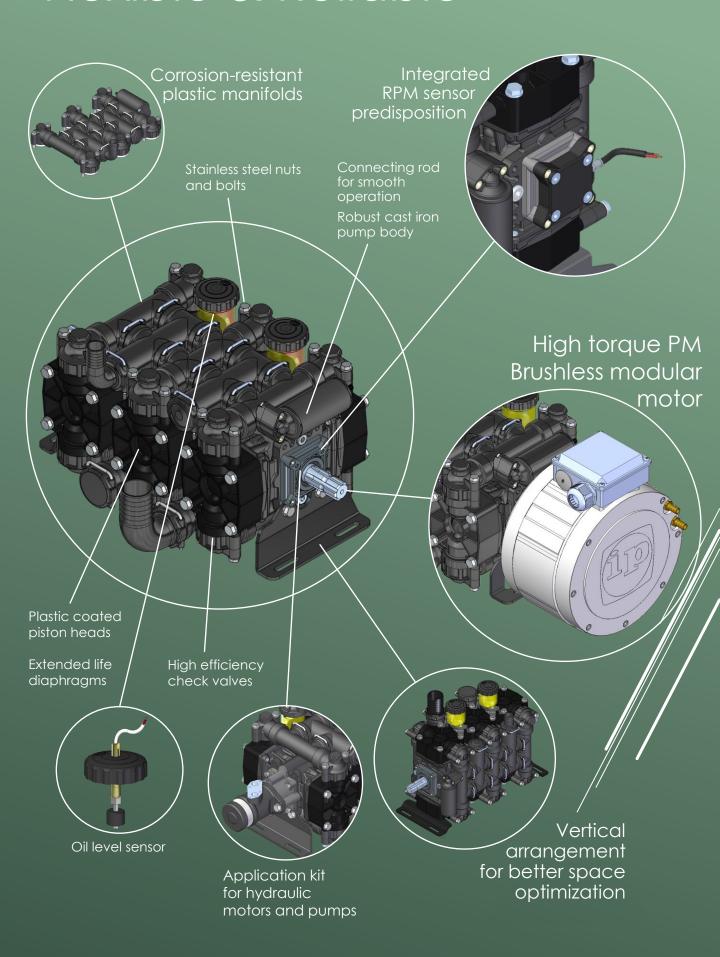

## **Engineering Friendly**

- One only pump for many options

Two suctions – Two discharges
-Two totally separated circuits 2/3 – 1/3
flows in a single pump

#### Maintenance Friendly

- Easy accessible parts

### Compact

- A great pump in a small space