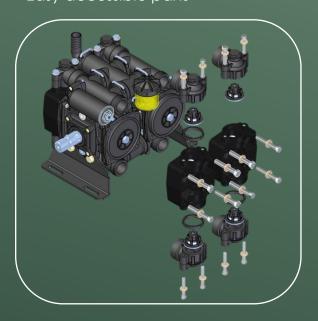

# DB Series Modular pumps for crop spraying



## Flexible & Reliable



## **Engineering Friendly**

- One only pump for many options



Two suctions – Two discharges
-Two totally separated circuits 2/3 – 1/3
flows in a single pump

#### Maintenance Friendly

- Easy accessible parts



### Compact

- A great pump in a small space



## **DB** 274

| Delivery | 273  /1' |
|----------|----------|
| Pressure | 15 bar   |
| RPM      | 550      |
| Weight   | 46 Kg    |

## DB 406

| Delivery | 403  /1 ' |
|----------|-----------|
| Pressure | 15 bar    |
| RPM      | 550       |
| Weight   | 72 Kg     |

## DB 548

| Delivery | 537  /1' |
|----------|----------|
| Pressure | 15 bar   |
| RPM      | 550      |
| Weight   | 92 Kg    |

| COMPONENTS          | MATERIALS                   |
|---------------------|-----------------------------|
| Pump body           | Cast iron                   |
| Pump head           | Plastic coated<br>aluminium |
| Manifolds           | Reinforced resin            |
| Check valve         | Stainless steel             |
| Valve cage