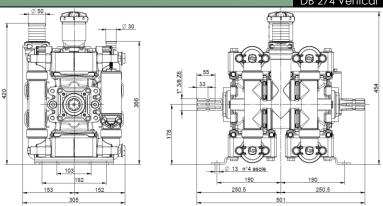

## DB 548

| Delivery | 537  /1' |
|----------|----------|
| Pressure | 15 bar   |
| RPM      | 550      |
| Weight   | 92 Kg    |

| COMPONENTS          | MATERIALS                   |
|---------------------|-----------------------------|
| Pump body           | Cast iron                   |
| Pump head           | Plastic coated<br>aluminium |
| Manifolds           | Reinforced resin            |
| Check valve         | Stainless steel             |
| Valve cage          | Synthetic resin             |
| Pump<br>diaphragm   | Nitrile rubber              |
| Dumper<br>diaphragm | Nitrile rubber              |
| Pump shaft          | Case - hardened<br>steel    |